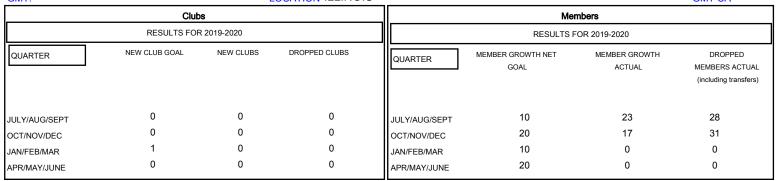

## MONTHLY MEMBERSHIP PROGRESS REPORT

## District 1 M

GMT: LOCATION ILLINOIS GMT CA







| DROPPED CLUBS: 0  DROPPED MEMBERS |    | 20 CLUBS OF 60 ADDED 1 OR MORE NEW MEMBERS | GENDER DISTRIE  MALE  FEMALE    | 3UTION<br>1,251 (80.87%)<br>296 (19.13%) |     |
|-----------------------------------|----|--------------------------------------------|---------------------------------|------------------------------------------|-----|
| DECEASED                          | 9  | CLICK HERE FOR CUMULATIVE MEMBERSHIP DATA  | TOTAL FAMILY UNIT MEMBERS       |                                          | 191 |
| CLUB CANCELLED                    | 0  |                                            | FAMILY MEMBERS PAYING HALF DUES |                                          | 97  |
| OTHER                             | 50 |                                            |