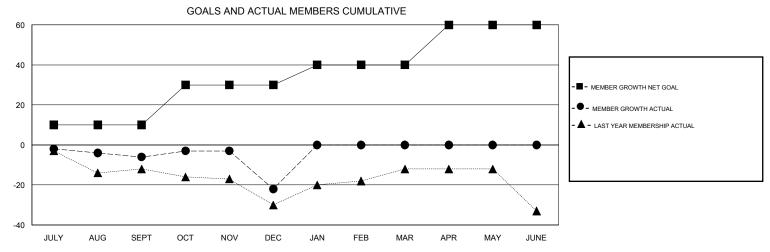

## MONTHLY MEMBERSHIP PROGRESS REPORT

## District 1 M

GMT: LOCATION ILLINOIS GMT CA







| DROPPED CLUBS: 0  DROPPED MEMBERS |    | 20 CLUBS OF 60 ADDED 1 OR MORE NEW MEMBERS | GENDER DISTRIE  MALE  FEMALE    | 3UTION<br>1,251 (80.87%)<br>296 (19.13%) |     |
|-----------------------------------|----|--------------------------------------------|---------------------------------|------------------------------------------|-----|
| DECEASED                          | 9  | CLICK HERE FOR CUMULATIVE MEMBERSHIP DATA  | TOTAL FAMILY UNIT MEMBERS       |                                          | 191 |
| CLUB CANCELLED                    | 0  |                                            | FAMILY MEMBERS PAYING HALF DUES |                                          | 97  |
| OTHER                             | 50 |                                            |