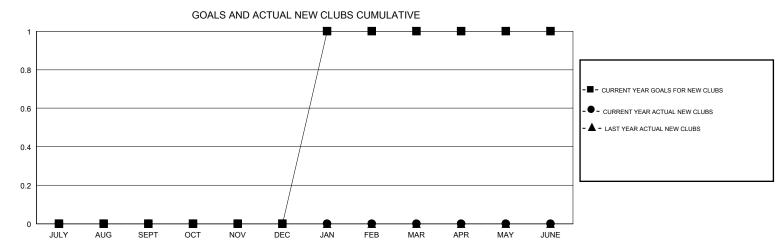

## MONTHLY MEMBERSHIP PROGRESS REPORT

## District 1 M

GMT: LOCATION ILLINOIS GMT CA







| DROPPED CLUBS: 0  DROPPED MEMBERS |    | 20 CLUBS OF 60 ADDED 1 OR MORE NEW MEMBERS | GENDER DISTRIE  MALE  FEMALE    | 3UTION<br>1,251 (80.87%)<br>296 (19.13%) |     |
|-----------------------------------|----|--------------------------------------------|---------------------------------|------------------------------------------|-----|
| DECEASED                          | 9  | CLICK HERE FOR CUMULATIVE MEMBERSHIP DATA  | TOTAL FAMILY UNIT MEMBERS       |                                          | 191 |
| CLUB CANCELLED                    | 0  |                                            | FAMILY MEMBERS PAYING HALF DUES |                                          | 97  |
| OTHER                             | 50 |                                            |